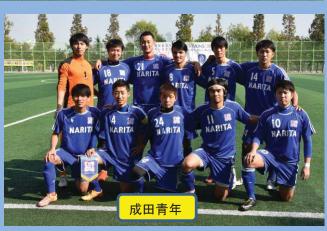

開催日【10月28日】: 今年は行政3名、メルキュールホテル成田2名、サッカー協会35名、総勢40名で参加しました。3日間とも天気に恵まれました。青年は県民大会メンバー参加しましたが、惜敗してしまいました。今年は青年の参加者が多く、来年の20周年に向けても有意義な大会であった。

|                | 第16回日韓親善サッカー大会事業 2017年                         |  |  |  |  |  |  |  |  |  |
|----------------|------------------------------------------------|--|--|--|--|--|--|--|--|--|
| 日程             | 第 1 日                                          |  |  |  |  |  |  |  |  |  |
|                | 10月27日(金)                                      |  |  |  |  |  |  |  |  |  |
| 時間             | 内容(場所)                                         |  |  |  |  |  |  |  |  |  |
| 9:00           | 総勢40名(行政3名、協会36名)<br>成田空港集合                    |  |  |  |  |  |  |  |  |  |
| 11:50<br>14:35 | 第2ターミナル3F Sカウンター前<br>イースター航空 ZE602便<br>成田空港見送り |  |  |  |  |  |  |  |  |  |
|                | 空港 → バス(バス内で昼食)→ホテル チェックイン 仁川空港                |  |  |  |  |  |  |  |  |  |
| 17:30~18:00    | ウォルミ球場 で 練習試合(高校生)                             |  |  |  |  |  |  |  |  |  |
| 18:30~21:00    | 夕食会(副区庁長主催) 場所:ハヌルチェ                           |  |  |  |  |  |  |  |  |  |
|                | 韓国(16名) 成田(行政;3名 サッカー協会;33名)                   |  |  |  |  |  |  |  |  |  |
| 21:30~24:00    | 2次会                                            |  |  |  |  |  |  |  |  |  |
|                | 宿泊:ハーバーパークホテル                                  |  |  |  |  |  |  |  |  |  |