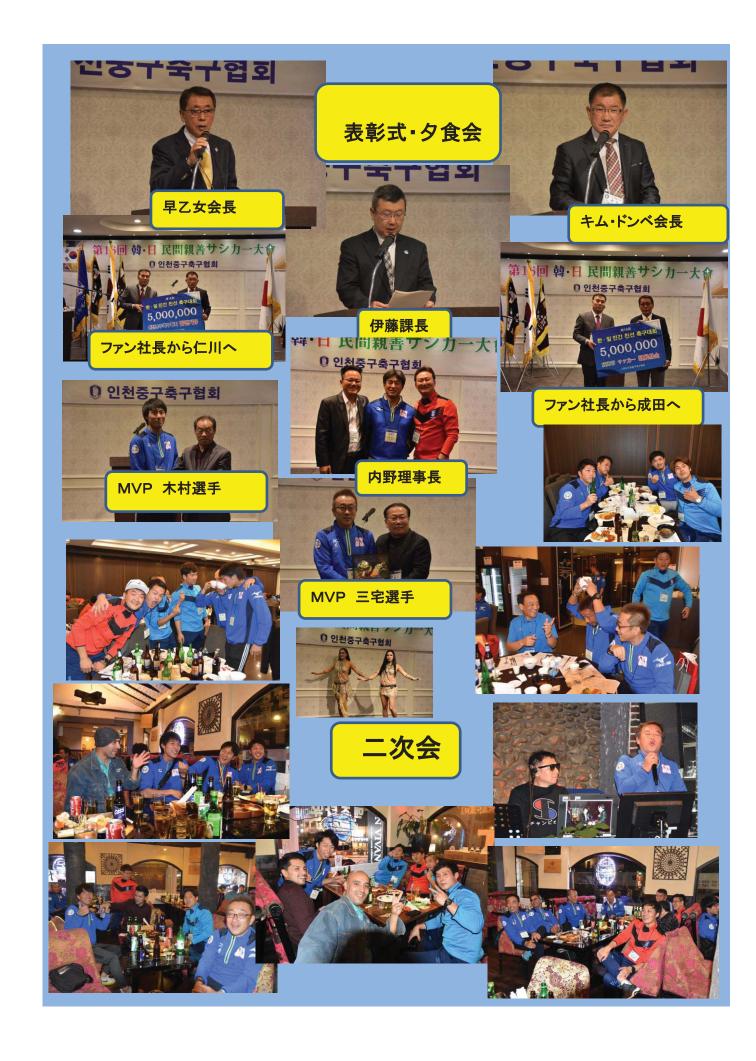

|             | 第16回日韓親善サッカー大会事業 2017年 |  |  |  |  |  |  |  |  |  |
|-------------|------------------------|--|--|--|--|--|--|--|--|--|
| 日程          | 第 2 日                  |  |  |  |  |  |  |  |  |  |
|             | 10月28日(土)              |  |  |  |  |  |  |  |  |  |
| 時間          | 時間 内容(場所)              |  |  |  |  |  |  |  |  |  |
|             | ハーパーパークホテル 朝食          |  |  |  |  |  |  |  |  |  |
| 9:00        | ハーパーパークホテル 出発          |  |  |  |  |  |  |  |  |  |
| 10:00       | 開会式:中区国民体育センター サッカー競技場 |  |  |  |  |  |  |  |  |  |
| 11:00       | 試合                     |  |  |  |  |  |  |  |  |  |
| 14:35       | ①牡年 成田 1-3 仁川          |  |  |  |  |  |  |  |  |  |
|             | ②青年A 成田 1-2 仁川         |  |  |  |  |  |  |  |  |  |
| 17:30~18:00 | ③壮年 成田·仁川 VS 仁川女子      |  |  |  |  |  |  |  |  |  |
| 18:30~21:00 | ④青年B ⑤成田 1-2 仁川        |  |  |  |  |  |  |  |  |  |
|             | ⑤壮年 成田・仁川ミックス          |  |  |  |  |  |  |  |  |  |
| 18:30~21:00 | タ食会、表彰式:Jウェディングホール     |  |  |  |  |  |  |  |  |  |
| 21:30~24:00 | 二次会<br>宿泊:ハーパーパークホテル   |  |  |  |  |  |  |  |  |  |