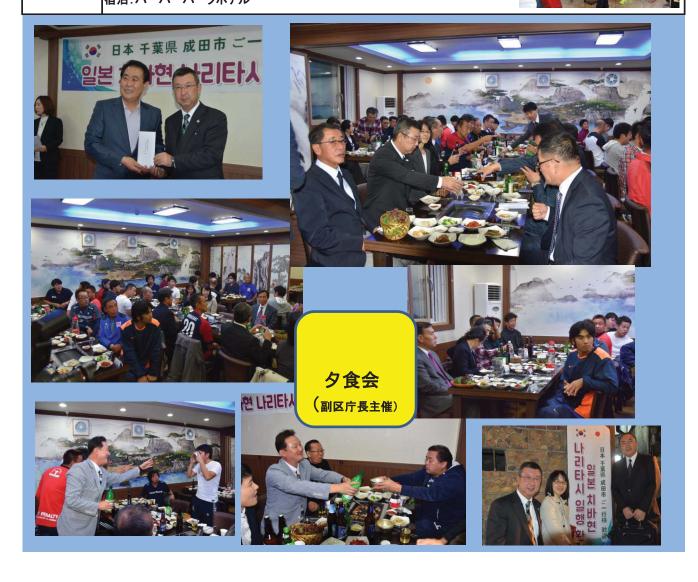

開催日【10月28日】: 今年は行政3名、メルキュールホテル成田2名、サッカー協会35名、総勢40名で参加しました。3日間とも天気に恵まれました。青年は県民大会メンバー参加しましたが、惜敗してしまいました。今年は青年の参加者が多く、来年の20周年に向けても有意義な大会であった。

|                | 第16回日韓親善サッカー大会事業 2017年                         |  |  |  |  |  |  |  |  |  |
|----------------|------------------------------------------------|--|--|--|--|--|--|--|--|--|
| 日程             | 第 1 日                                          |  |  |  |  |  |  |  |  |  |
|                | 10月27日(金)                                      |  |  |  |  |  |  |  |  |  |
| 時間             | 内容(場所)                                         |  |  |  |  |  |  |  |  |  |
| 9:00           | 総勢40名(行政3名、協会36名)<br>成田空港集合                    |  |  |  |  |  |  |  |  |  |
| 11:50<br>14:35 | 第2ターミナル3F Sカウンター前<br>イースター航空 ZE602便<br>成田空港見送り |  |  |  |  |  |  |  |  |  |
|                | 空港 → バス(バス内で昼食)→ホテル チェックイン 仁川空港                |  |  |  |  |  |  |  |  |  |
| 17:30~18:00    | ウォルミ球場 で 練習試合(高校生)                             |  |  |  |  |  |  |  |  |  |
| 18:30~21:00    | 夕食会(副区庁長主催) 場所:ハヌルチェ                           |  |  |  |  |  |  |  |  |  |
|                | 韓国(16名) 成田(行政;3名 サッカー協会;33名)                   |  |  |  |  |  |  |  |  |  |
| 21:30~24:00    | 2次会                                            |  |  |  |  |  |  |  |  |  |
|                | 宿泊:ハーバーパークホテル                                  |  |  |  |  |  |  |  |  |  |