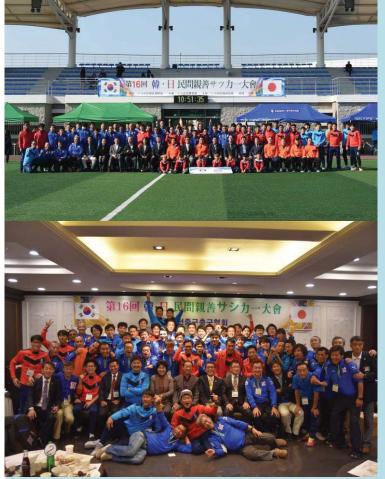

## 成田市・仁川広域市中区日韓交流サッカー大会の経緯

国際空港を持つ成田市に、韓国の新国際空港を持つ仁川広域市中区から、空港と行政について1996年に視察団が来成したのが始まりです。1998年には両市の相互理解と友好親善を一層深め、交流を発展させるために互いに協力していく事を約した『友好交流推進合意書』が締結されております。

そういった背景から、1999年よりスポーツ交流を通じて両市の親善をより深めるため、『成田市・仁川広域市中区日韓交流サッカー大会と称して開催されるようになり今回で16回目の開催となりました。

開催日【10月28日】: 今年は行政3名、メルキュールホテル成田2名、サッカー協会35名、総勢40名で参加しました。3日間とも天気に恵まれました。青年は県民大会メンバー参加しましたが、惜敗してしまいました。今年は青年の参加者が多く、来年の20周年に向けても有意義な大会であった。

|                | 第16回日韓親善サッカー大会事業 2017年                         |  |  |  |  |  |  |  |  |  |
|----------------|------------------------------------------------|--|--|--|--|--|--|--|--|--|
| 日程             | 第 1 日                                          |  |  |  |  |  |  |  |  |  |
|                | 10月27日(金)                                      |  |  |  |  |  |  |  |  |  |
| 時間             | 内容(場所)                                         |  |  |  |  |  |  |  |  |  |
| 9:00           | 総勢40名(行政3名、協会36名)<br>成田空港集合                    |  |  |  |  |  |  |  |  |  |
| 11:50<br>14:35 | 第2ターミナル3F Sカウンター前<br>イースター航空 ZE602便<br>成田空港見送り |  |  |  |  |  |  |  |  |  |
|                | 空港 → バス(バス内で昼食)→ホテル チェックイン 仁川空港                |  |  |  |  |  |  |  |  |  |
| 17:30~18:00    | ウォルミ球場 で 練習試合(高校生)                             |  |  |  |  |  |  |  |  |  |
| 18:30~21:00    | 夕食会(副区庁長主催) 場所:ハヌルチェ                           |  |  |  |  |  |  |  |  |  |
|                | 韓国(16名) 成田(行政;3名 サッカー協会;33名)                   |  |  |  |  |  |  |  |  |  |
| 21:30~24:00    | 2次会                                            |  |  |  |  |  |  |  |  |  |
|                | 宿泊:ハーバーパークホテル                                  |  |  |  |  |  |  |  |  |  |